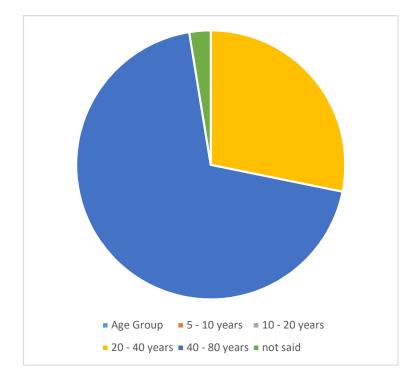

#### **Age Group**

| 7 .gc 0.0 up  |    |
|---------------|----|
| 5 - 10 years  | 0  |
| 10 - 20 years | 0  |
| 20 - 40 years | 11 |
| 40 - 80 years | 27 |
| not said      | 1  |