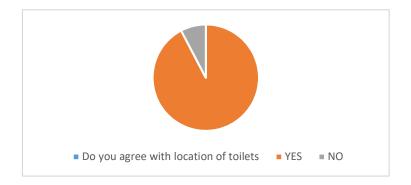

#### Do you agree with location of toilets

| YES | 36 |
|-----|----|
| NO  | 3  |