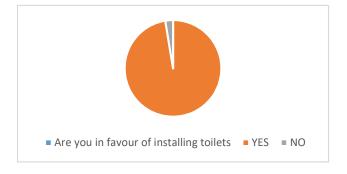

#### Are you in favour of installing toilets

| VEC | _ | 20 |
|-----|---|----|
| YES |   | 38 |
| NO  |   | 1  |