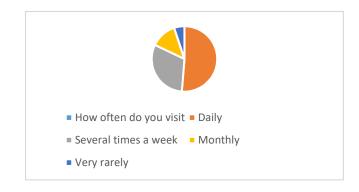

# How often do you visit

| Daily                | 20 |
|----------------------|----|
| Several times a week | 12 |
| Monthly              | 5  |
| Very rarely          | 2  |