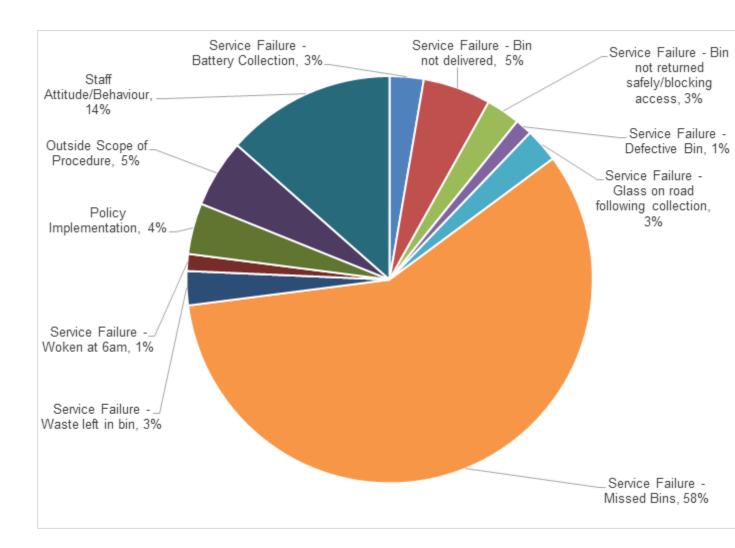

## Waste - Nature of Complaints 2018/19

Waste - % of upheld complaints broken down by nature

| Nature                                                    | % of complaints upheld |
|-----------------------------------------------------------|------------------------|
| Service Failure - Battery Collection                      | 100%                   |
| Service Failure - Bin not delivered                       | 50%                    |
| Service Failure - Bin not returned safely/blocking access | 50%                    |
| Service Failure - Defective Bin                           | 100%                   |
| Service Failure - Glass on road following collection      | 0%                     |
| Service Failure - Missed Bins                             | 47%                    |
| Service Failure - Waste left in bin                       | 0%                     |
| Service Failure - Woken at 6am                            | 0%                     |
| Policy Implementation                                     | 0%                     |
| Outside Scope of Procedure                                | 0%                     |
| Staff Attitude/Behaviour                                  | 40%                    |