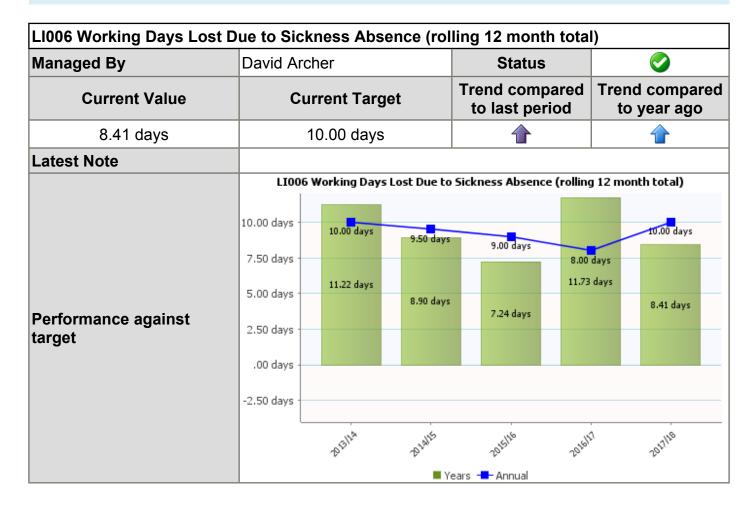

| -                 | No Change     |  |
| 0         | ок      | - | Getting Worse    | 4                 | Getting Worse |  |
| ?         | Unknown |   |                  |                   |               |  |

| Action Status |                                    |  |  |  |  |  |  |
|---------------|------------------------------------|--|--|--|--|--|--|
| *             | Cancelled                          |  |  |  |  |  |  |
|               | Overdue; Neglected                 |  |  |  |  |  |  |
| Δ             | Unassigned; Check Progress         |  |  |  |  |  |  |
|               | Not Started; In Progress; Assigned |  |  |  |  |  |  |
| 0             | Completed                          |  |  |  |  |  |  |

Data Only

## Portfolio Owners Leader Portfolio

### **Indicators**



| LI013 Resident satisfaction with the way Gedling Borough Council runs things |                            |                |                               |                  |                            |       |          |  |  |
|------------------------------------------------------------------------------|----------------------------|----------------|-------------------------------|------------------|----------------------------|-------|----------|--|--|
| Managed By                                                                   | Rosie                      | Rosie Caddy    |                               |                  | Status                     |       | <b>②</b> |  |  |
| Current Value                                                                | Current Target