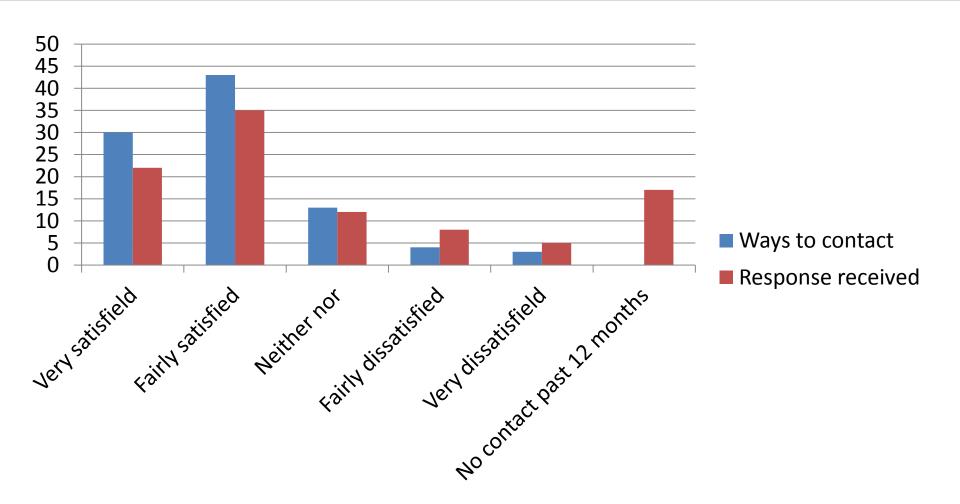

ney
  - all delivered from Satisfaction Survey budget
- 391 replies
  - 337 online; rest off-line



#### Headline indicators

- Satisfaction with area as a place to live
- Satisfaction with way GBC runs things
- Council provides good value-for-money
- Council keeps us well informed
- Satisfaction with various services
- Image of the Council
- Priority Services
- LGA benchmarking



## Satisfaction with local area as a place to live





# Satisfaction with the way Gedling Borough Council runs things





### Satisfaction with Gedling BC – Trends over time





#### Does the Council provide good value-for-money?





## How well does Gedling BC keep residents informed?





#### Satisfaction with universal services





#### Satisfaction with other services





## Contacting the Council





## Image of the Council





# Priority Services – Services in order of importance





# Priority Services – Services in order of importance





#### What next?

- Service Managers probe deeper
  - An introduction; not the final answer
  - Look behind the figures; probe more deeply
  - Build into ongoing customer feedback
  - What drives satisfaction; drives dissatisfaction
  - Look at alongside Mystery Shopper results
- Feed into current and future service planning