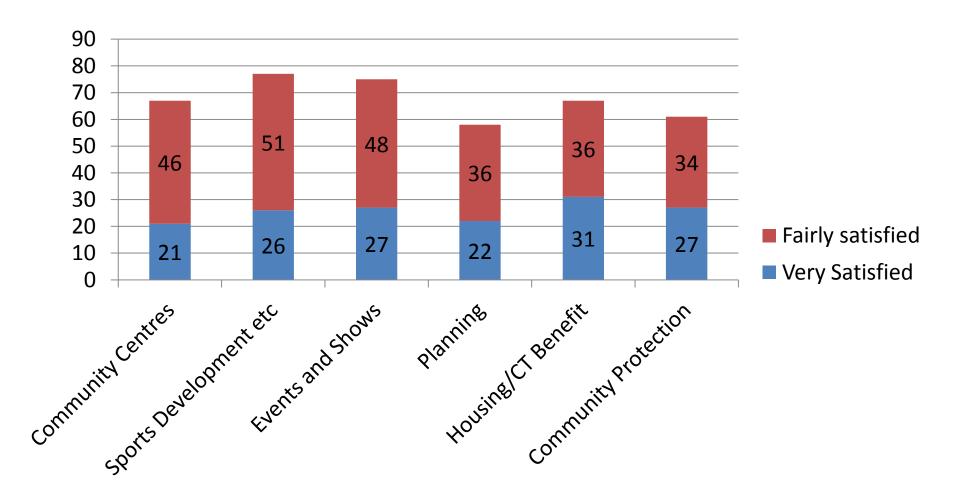

on exercise
- Good value-for-money
  - all delivered from Satisfaction Survey budget
- 391 replies
  - 337 online; rest off-line



#### Headline indicators

- Satisfaction with area as a place to live
- Satisfaction with way GBC runs things
- Council provides good value-for-money
- Council keeps us well informed
- Satisfaction with various services
- Image of the Council
- Priority Services
- LGA benchmarking



## Satisfaction with local area as a place to live





# Satisfaction with the way Gedling Borough Council runs things





### Satisfaction with Gedling BC – Trends over time





#### Does the Council provide good value-for-money?





## How well does Gedling BC keep residents informed?





#### Satisfaction with universal services





#### Satisfaction with other services





## Contacting the Council





## Image of the Council





# Priority Services – Services in order of importance





# Priority Services – Services in order of importance





#### What next?

- Service Managers probe deeper
  - An introduction; not the final answer
  - Look behind the figures; probe more deeply
  - Build into ongoing customer feedback
  - What drives satisfaction; drives dissatisfaction
  - Look at alongside Mystery Shopper results
- Feed into current and future service planning