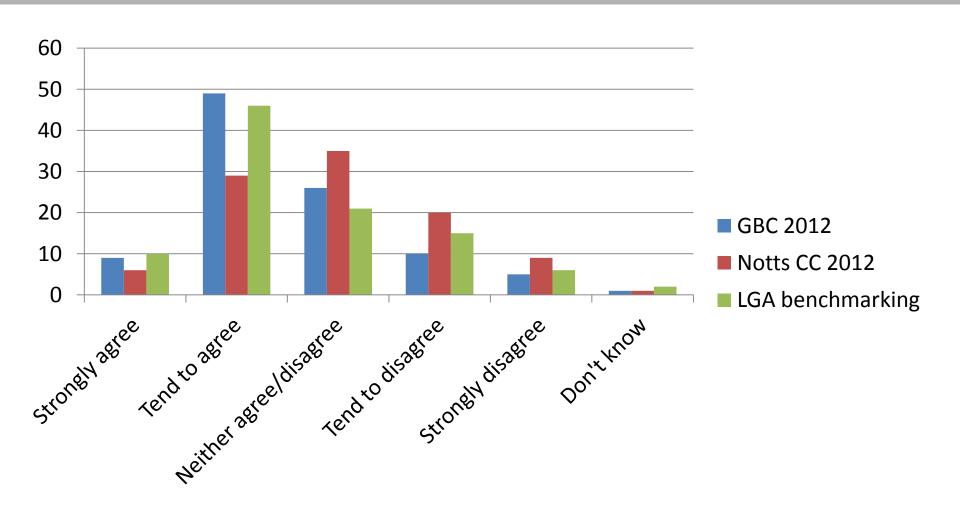

lace Survey
  - Previous Gedling Borough Council questionnaires
  - LGA standard questionnaires
  - New questions
- Part of wider Gedling Conversation exercise
- Good value-for-money
  - all delivered from Satisfaction Survey budget
- 391 replies
  - 337 online; rest off-line



#### Headline indicators

- Satisfaction with area as a place to live
- Satisfaction with way GBC runs things
- Council provides good value-for-money
- Council keeps us well informed
- Satisfaction with various services
- Image of the Council
- Priority Services
- LGA benchmarking



## Satisfaction with local area as a place to live





# Satisfaction with the way Gedling Borough Council runs things





### Satisfaction with Gedling BC – Trends over time





#### Does the Council provide good value-for-money?





## How well does Gedling BC keep residents informed?





#### Satisfaction with universal services





#### Satisfaction with other services





## Contacting the Council





## Image of the Council





# Priority Services – Services in order of importance





# Priority Services – Services in order of importance





#### What next?

- Service Managers probe deeper
  - An introduction; not the final answer
  - Look behind the figures; probe more deeply
  - Build into ongoing customer feedback
  - What drives satisfaction; drives dissatisfaction
  - Look at alongside Mystery Shopper results
- Feed into current and future service planning