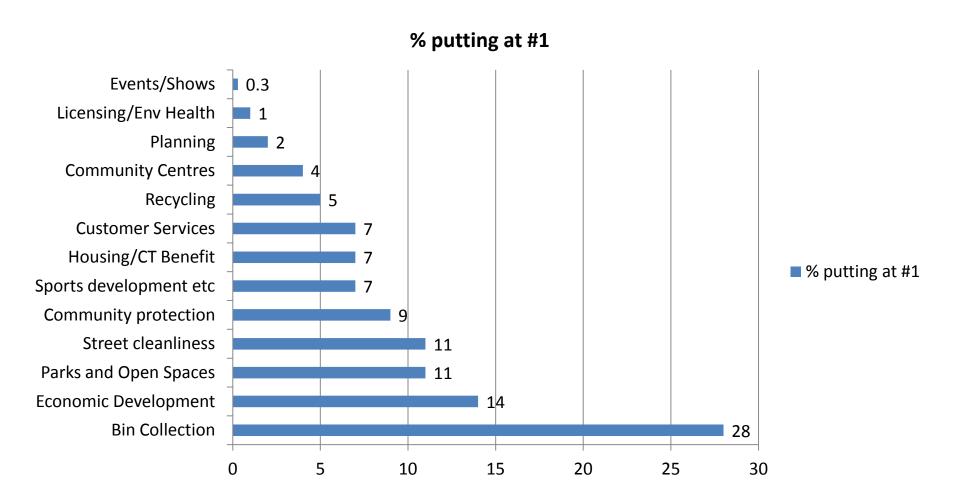

off-line



#### Headline indicators

- Satisfaction with area as a place to live
- Satisfaction with way GBC runs things
- Council provides good value-for-money
- Council keeps us well informed
- Satisfaction with various services
- Image of the Council
- Priority Services
- LGA benchmarking



## Satisfaction with local area as a place to live





# Satisfaction with the way Gedling Borough Council runs things





### Satisfaction with Gedling BC – Trends over time





#### Does the Council provide good value-for-money?





## How well does Gedling BC keep residents informed?





#### Satisfaction with universal services





#### Satisfaction with other services





## Contacting the Council





## Image of the Council





# Priority Services – Services in order of importance





# Priority Services – Services in order of importance





#### What next?

- Service Managers probe deeper
  - An introduction; not the final answer
  - Look behind the figures; probe more deeply
  - Build into ongoing customer feedback
  - What drives satisfaction; drives dissatisfaction
  - Look at alongside Mystery Shopper results
- Feed into current and future service planning