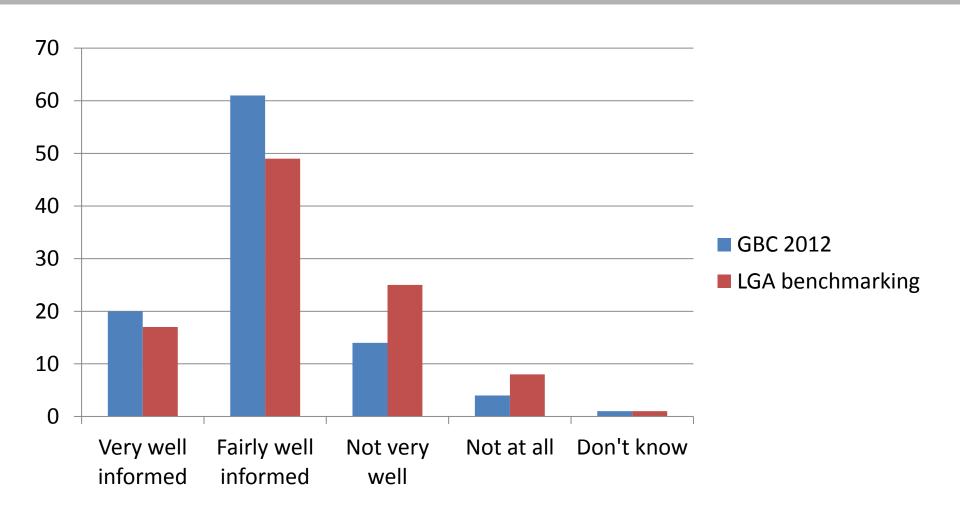

aires
  - LGA standard questionnaires
  - New questions
- Part of wider Gedling Conversation exercise
- Good value-for-money
  - all delivered from Satisfaction Survey budget
- 391 replies
  - 337 online; rest off-line



#### Headline indicators

- Satisfaction with area as a place to live
- Satisfaction with way GBC runs things
- Council provides good value-for-money
- Council keeps us well informed
- Satisfaction with various services
- Image of the Council
- Priority Services
- LGA benchmarking



## Satisfaction with local area as a place to live





# Satisfaction with the way Gedling Borough Council runs things





### Satisfaction with Gedling BC – Trends over time





#### Does the Council provide good value-for-money?





## How well does Gedling BC keep residents informed?





#### Satisfaction with universal services





#### Satisfaction with other services





## Contacting the Council





## Image of the Council





# Priority Services – Services in order of importance





# Priority Services – Services in order of importance





#### What next?

- Service Managers probe deeper
  - An introduction; not the final answer
  - Look behind the figures; probe more deeply
  - Build into ongoing customer feedback
  - What drives satisfaction; drives dissatisfaction
  - Look at alongside Mystery Shopper results
- Feed into current and future service planning