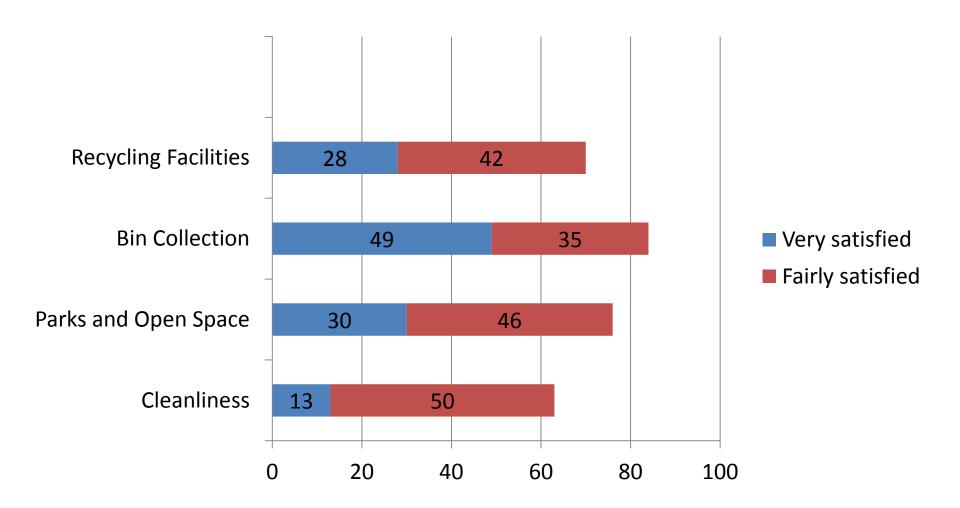

uestions
- Part of wider Gedling Conversation exercise
- Good value-for-money
  - all delivered from Satisfaction Survey budget
- 391 replies
  - 337 online; rest off-line



#### Headline indicators

- Satisfaction with area as a place to live
- Satisfaction with way GBC runs things
- Council provides good value-for-money
- Council keeps us well informed
- Satisfaction with various services
- Image of the Council
- Priority Services
- LGA benchmarking



## Satisfaction with local area as a place to live





# Satisfaction with the way Gedling Borough Council runs things





### Satisfaction with Gedling BC – Trends over time





#### Does the Council provide good value-for-money?





## How well does Gedling BC keep residents informed?





#### Satisfaction with universal services





#### Satisfaction with other services





## Contacting the Council





## Image of the Council





# Priority Services – Services in order of importance





# Priority Services – Services in order of importance





#### What next?

- Service Managers probe deeper
  - An introduction; not the final answer
  - Look behind the figures; probe more deeply
  - Build into ongoing customer feedback
  - What drives satisfaction; drives dissatisfaction
  - Look at alongside Mystery Shopper results
- Feed into current and future service planning