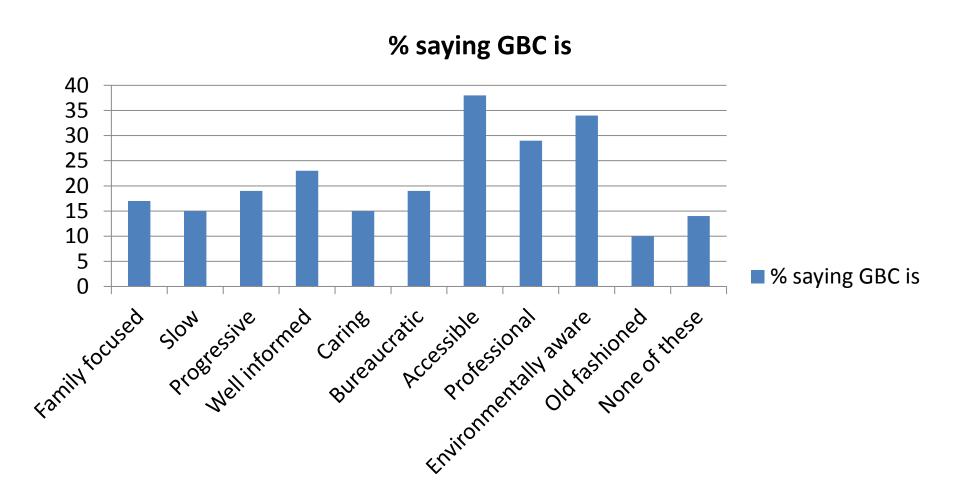

tisfaction Survey budget
- 391 replies
  - 337 online; rest off-line



#### Headline indicators

- Satisfaction with area as a place to live
- Satisfaction with way GBC runs things
- Council provides good value-for-money
- Council keeps us well informed
- Satisfaction with various services
- Image of the Council
- Priority Services
- LGA benchmarking



## Satisfaction with local area as a place to live





# Satisfaction with the way Gedling Borough Council runs things





### Satisfaction with Gedling BC – Trends over time





#### Does the Council provide good value-for-money?





## How well does Gedling BC keep residents informed?





#### Satisfaction with universal services





#### Satisfaction with other services





## Contacting the Council





## Image of the Council





# Priority Services – Services in order of importance





# Priority Services – Services in order of importance





#### What next?

- Service Managers probe deeper
  - An introduction; not the final answer
  - Look behind the figures; probe more deeply
  - Build into ongoing customer feedback
  - What drives satisfaction; drives dissatisfaction
  - Look at alongside Mystery Shopper results
- Feed into current and future service planning