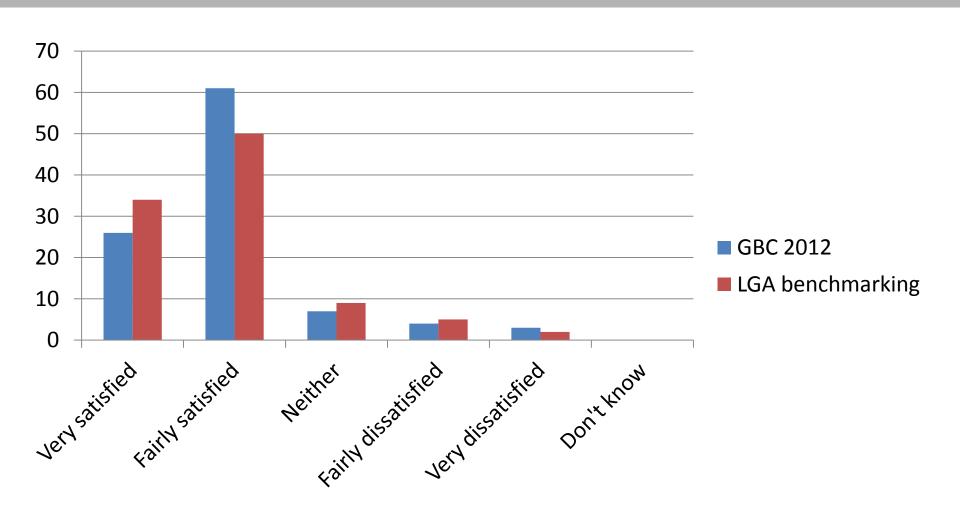

rate Director

## Satisfaction Survey 2012 – Approach

- New approach for 2012
- On-line survey
  - Promoted in special edition of "Contacts"
- Mix of questions from: -
  - Previous Place Survey
  - Previous Gedling Borough Council questionnaires
  - LGA standard questionnaires
  - New questions
- Part of wider Gedling Conversation exercise
- Good value-for-money
  - all delivered from Satisfaction Survey budget
- 391 replies
  - 337 online; rest off-line



#### Headline indicators

- Satisfaction with area as a place to live
- Satisfaction with way GBC runs things
- Council provides good value-for-money
- Council keeps us well informed
- Satisfaction with various services
- Image of the Council
- Priority Services
- LGA benchmarking



## Satisfaction with local area as a place to live





# Satisfaction with the way Gedling Borough Council runs things





### Satisfaction with Gedling BC – Trends over time





#### Does the Council provide good value-for-money?





## How well does Gedling BC keep residents informed?





#### Satisfaction with universal services





#### Satisfaction with other services





## Contacting the Council





## Image of the Council





# Priority Services – Services in order of importance





# Priority Services – Services in order of importance





#### What next?

- Service Managers probe deeper
  - An introduction; not the final answer
  - Look behind the figures; probe more deeply
  - Build into ongoing customer feedback
  - What drives satisfaction; drives dissatisfaction
  - Look at alongside Mystery Shopper results
- Feed in