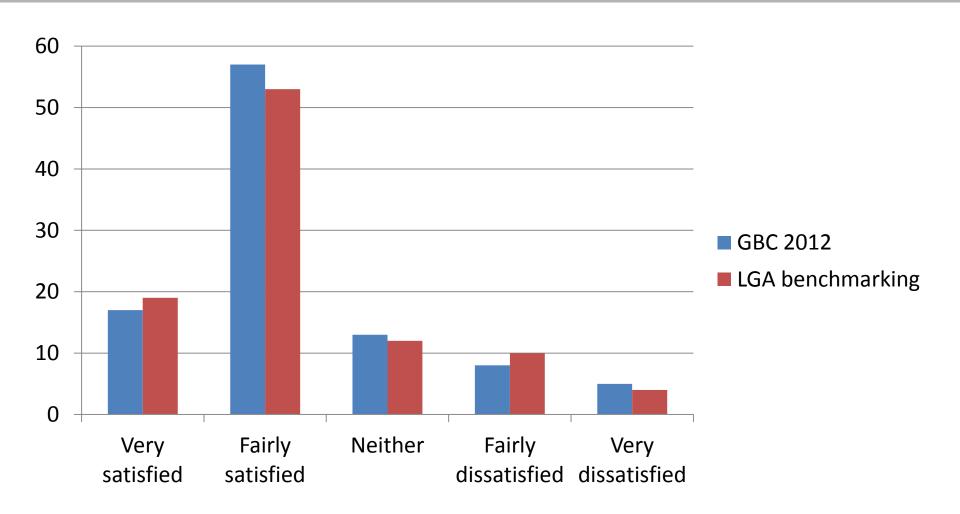

for 2012
- On-line survey
  - Promoted in special edition of "Contacts"
- Mix of questions from: -
  - Previous Place Survey
  - Previous Gedling Borough Council questionnaires
  - LGA standard questionnaires
  - New questions
- Part of wider Gedling Conversation exercise
- Good value-for-money
  - all delivered from Satisfaction Survey budget
- 391 replies
  - 337 online; rest off-line



#### Headline indicators

- Satisfaction with area as a place to live
- Satisfaction with way GBC runs things
- Council provides good value-for-money
- Council keeps us well informed
- Satisfaction with various services
- Image of the Council
- Priority Services
- LGA benchmarking



## Satisfaction with local area as a place to live





# Satisfaction with the way Gedling Borough Council runs things





### Satisfaction with Gedling BC – Trends over time





#### Does the Council provide good value-for-money?





## How well does Gedling BC keep residents informed?





#### Satisfaction with universal services





#### Satisfaction with other services





## Contacting the Council





## Image of the Council





# Priority Services – Services in order of importance





# Priority Services – Services in order of importance





#### What next?

- Service Managers probe deeper
  - An introduction; not the final answer
  - Look behind the figures; probe more deeply
  - Build into ongoing customer feedback
  - What drives satisfaction; drives dissatisfaction
  - Look at alongside Mystery Shopper results
- Feed into current and future service planning