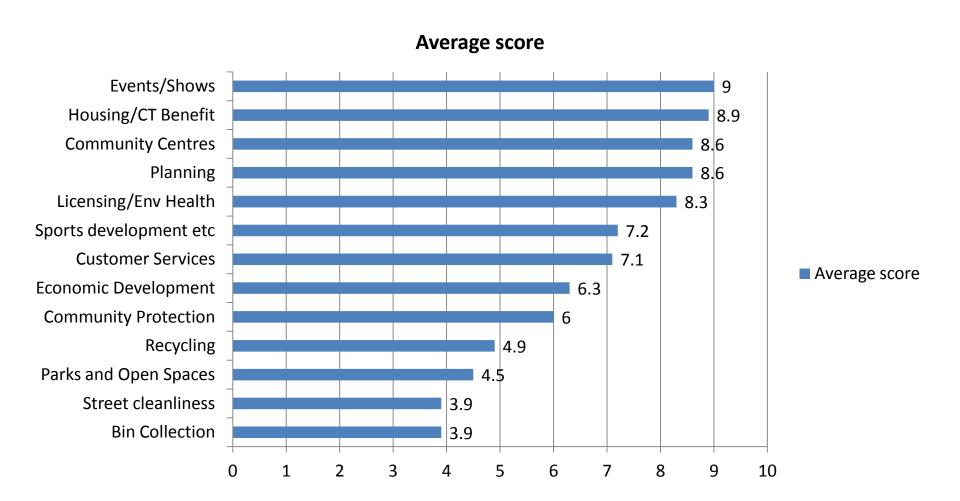

area as a place to live
- Satisfaction with way GBC runs things
- Council provides good value-for-money
- Council keeps us well informed
- Satisfaction with various services
- Image of the Council
- Priority Services
- LGA benchmarking



## Satisfaction with local area as a place to live





# Satisfaction with the way Gedling Borough Council runs things





### Satisfaction with Gedling BC – Trends over time





#### Does the Council provide good value-for-money?





## How well does Gedling BC keep residents informed?





#### Satisfaction with universal services





#### Satisfaction with other services





## Contacting the Council





## Image of the Council





# Priority Services – Services in order of importance





# Priority Services – Services in order of importance





#### What next?

- Service Managers probe deeper
  - An introduction; not the final answer
  - Look behind the figures; probe more deeply
  - Build into ongoing customer feedback
  - What drives satisfaction; drives dissatisfaction
  - Look at alongside Mystery Shopper results
- Feed into current and future service planning